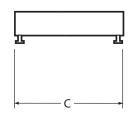

#### **DIMENSIONS (inches)**

| Base Size     | a1 | a2 | b   | С   |
|---------------|----|----|-----|-----|
| 14 in x 14 in | 4" | 5" | 14" | 14" |
| 18 in x 18 in | 4" | 5" | 18" | 18" |
| 20 in x 20 in | 4" | 5" | 20" | 20" |
| 18 in x 24 in | 4" | 5" | 18" | 24" |
| 24 in x 24 in | 4" | 5″ | 24" | 24" |

#### **DIMENSIONS (inches)**

| Base Size     | a1        | a2        | b                   | С    |
|---------------|-----------|-----------|---------------------|------|
| 14 in x 14 in | 100       | 125       | 360                 | 360  |
| 18 in x 18 in | 100       | 125       | 460                 | 460  |
| 20 in x 20 in | 100       | 125       | 510                 | 510  |
| 18 in x 24 in | 100       | 125       | 460                 | 610  |
| 24 in x 24 in | 100       | 125       | 610                 | (610 |
|               | a1 = Carl | oon Steel | a2= Stainless Steel |      |