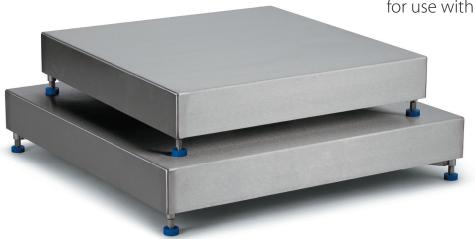

## **Avery Weigh-Tronix**

Fully washdown stainless steel Diamond Bench Bases designed for use within the food industry.

**Technical Specification** 

## **DESCRIPTION**

Certified by NSF to NSF/ANSI Standard 3-A, the Diamond BS Bases are ideal for high capacity bench and floor applications in food environments.

The rugged Diamond Base design offers an easy to clean, IP69K, spider design which helps to transfer shock loads

and overloads away from the load cell, offering up to 150% overload protection.

Available in a range of sizes, capacities and base finishes from carbon steel for general use, to fully stainless steel NSF certified for food or outdoor applications.

#### **PHYSICAL**

| Operating<br>Application | Designed to operate in a wide range of applications from general use to meat, fish, poultry and dairy processing and dry food applications.                                                                                                                                                                                                                       |  |  |  |
|--------------------------|-------------------------------------------------------------------------------------------------------------------------------------------------------------------------------------------------------------------------------------------------------------------------------------------------------------------------------------------------------------------|--|--|--|
| Load Cell                | Fitted with IP69K fully stainless steel NTEP approved load cell. Supplied with a 6 wire 10 ft (3 meter) load cell cable.                                                                                                                                                                                                                                          |  |  |  |
| Base Construction        | Carbon steel bases – Carbon steel construction with a high grade powder paint finish understructure and shroud.  Stainless steel bases – Easy to clean design. Certified by NSF to NSF/ANSI Standard 3-A. Full stainless steel design, constructed from a food-grade 304 fine brush base with a pickle and electro polish weigh pan ideal for food contact areas. |  |  |  |
| Operating<br>Temperature | Compliance with legal for trade requirements -4° F to 140° F / -20° C to 60° C (industrial) 10 to 90% humidity                                                                                                                                                                                                                                                    |  |  |  |
| Excitation               | Up to 15 VDC (Generated by the weight display)                                                                                                                                                                                                                                                                                                                    |  |  |  |
| Load Cell Output         | 1 mV/V                                                                                                                                                                                                                                                                                                                                                            |  |  |  |
| Feet Adjustment          | Captive thread food grade feet with up to ¼ in (6mm) foot adjustment on stainless steel version.                                                                                                                                                                                                                                                                  |  |  |  |
| Overload Protection      | 150%                                                                                                                                                                                                                                                                                                                                                              |  |  |  |
| Corner Loading           | 100%                                                                                                                                                                                                                                                                                                                                                              |  |  |  |
| IP Protection            | IP69K                                                                                                                                                                                                                                                                                                                                                             |  |  |  |
| Approved Accuracy        | 5000d NTEP approval, 5000d Measurement Canada appro 5000d OIML/EC approved  **Base construction**                                                                                                                                                                                                                                                                 |  |  |  |