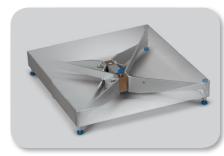

## **DESCRIPTION**

Certified by NSF to NSF/ANSI Standard 3-A, the Diamond BS Bases are ideal for high capacity bench and floor applications in food environments.

The rugged Diamond Base design offers an easy to clean, IP69K, spider design which helps to transfer shock loads

and overloads away from the load cell, offering up to 150% overload protection.

Available in a range of sizes, capacities and base finishes from carbon steel for general use, to fully stainless steel NSF certified for food or outdoor applications.

#### **PHYSICAL**

| Operating<br>Application | Designed to operate in a wide range of applications from general use to meat, fish, poultry and dairy processing and dry food applications.                                                                                                                                                                                                                       |  |  |  |
|--------------------------|-------------------------------------------------------------------------------------------------------------------------------------------------------------------------------------------------------------------------------------------------------------------------------------------------------------------------------------------------------------------|--|--|--|
| Load Cell                | Fitted with IP69K fully stainless steel NTEP approved load cell. Supplied with a 6 wire 10 ft (3 meter) load cell cable.                                                                                                                                                                                                                                          |  |  |  |
| Base Construction        | Carbon steel bases – Carbon steel construction with a high grade powder paint finish understructure and shroud.  Stainless steel bases – Easy to clean design. Certified by NSF to NSF/ANSI Standard 3-A. Full stainless steel design, constructed from a food-grade 304 fine brush base with a pickle and electro polish weigh pan ideal for food contact areas. |  |  |  |
| Operating<br>Temperature | Compliance with legal for trade requirements -4° F to 140° F / -20° C to 60° C (industrial) 10 to 90% humidity                                                                                                                                                                                                                                                    |  |  |  |
| Excitation               | Up to 15 VDC (Generated by the weight display)                                                                                                                                                                                                                                                                                                                    |  |  |  |
| Load Cell Output         | 1 mV/V                                                                                                                                                                                                                                                                                                                                                            |  |  |  |
| Feet Adjustment          | Captive thread food grade feet with up to ¼ in (6mm) foot adjustment on stainless steel version.                                                                                                                                                                                                                                                                  |  |  |  |
| Overload Protection      | 150%                                                                                                                                                                                                                                                                                                                                                              |  |  |  |
| Corner Loading           | 100%                                                                                                                                                                                                                                                                                                                                                              |  |  |  |
| IP Protection            | IP69K                                                                                                                                                                                                                                                                                                                                                             |  |  |  |
| Approved Accuracy        | 5000d NTEP approval, 5000d Measurement Canada appro 5000d OIML/EC approved  **Base construction**                                                                                                                                                                                                                                                                 |  |  |  |