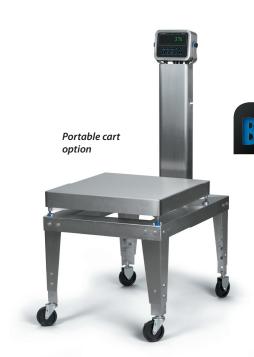

#### **OPTIONS**

Options

Ball-top shroud – keep product moving. Reduce operator lifting and bending. (Not NSF approved)

Portable cart – makes scale portable, ideal when taking scale to the cleaning room. Constructed in stainless steel, with adjustable