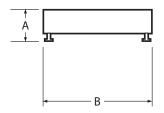

#### **DIMENSIONS (inches)**

| Base Size     | a1 | a2 | b   | С   |
|---------------|----|----|-----|-----|
| 14 in x 14 in | 4" | 5" | 14" | 14" |
| 18 in x 18 in | 4" | 5" | 18" | 18" |
| 20 in x 20 in | 4" | 5" | 20" | 20" |
| 18 in x 24 in | 4" | 5" | 18" | 24" |
| 24 in x 24 in | 4" | 5″ | 24" | 24" |

#### **DIMENSIONS (inches)**

| Base Size     | a1        | a2        | b                   | С    |
|---------------|-----------|-----------|---------------------|------|
| 14 in x 14 in | 100       | 125       | 360                 | 360  |
| 18 in x 18 in | 100       | 125       | 460                 | 460  |
| 20 in x 20 in | 100       | 125       | 510                 | 510  |
| 18 in x 24 in | 100       | 125       | 460                 | 610  |
| 24 in x 24 in | 100       | 125       | 610                 | (610 |
|               | a1 = Carl | oon Steel | a2= Stainless Steel |      |